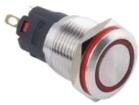

### Description

Panel mounted Push buttons are used in a wide variety of applications and can be executed (without) LED lights and with a latching or momentary contact.

Description

#### **Features**

**Mechanical Properties** 

| Switch Operations     | Momentary, Latching                                                           |
|-----------------------|-------------------------------------------------------------------------------|
| Working temperature   | -30 °C ~ + 85 °C                                                              |
| Operation Force       | 3N – 4,5 N                                                                    |
| Button Surface        | Flat                                                                          |
| Configuration         | 1NO1NC                                                                        |
| Illumination          | Ring illumination                                                             |
| Terminal              | Solder Terminals                                                              |
| Diameter              | 16 mm                                                                         |
| Dimension             | According to drawing                                                          |
| Protection Grade      | IP65 / IK10                                                                   |
| Mechanical lifecycles | 500.000 times momentary<br>200.000 times latching                             |
| Material              | Stainless steel , Aluminum oxide brass nickel-<br>plated, Brass chrome-plated |
| Mounting              | Panel Mounting                                                                |