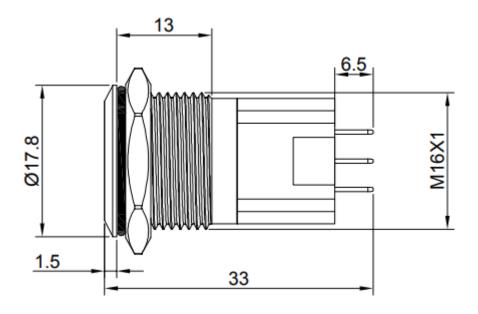

SPB16-FR2-xxx-xxx



| Electrical Proporties | Description                                                      |
|-----------------------|------------------------------------------------------------------|
| Switch rating         | 5A/250VAC                                                        |
| LED                   | Included, common Anode/Cathode                                   |
| LED Color             | Green, Blue, Red, White, Yellow, RGB or a combination of colours |
| LED Voltage           | 3 V – 220 V                                                      |
| LED Current           | 3mA – 20mA                                                       |
| LED Life              | 40.000 hours                                                     |

### **Dimensions**

\*unit: mm



# **Push Button**

SPB16-FR2-xxx-xxx







### Ordering information

Ordering can be done via <a href="www.summit-electronics.com">www.summit-electronics.com</a>. Please contact us for more information. Customisation of the product is available on request.

## **Technical support**

For all product questions please contact us via <a href="mailto:info@summit-electronics.com">info@summit-electronics.com</a>

#### **Document revision**

| Rev    | Date       | changes                 |
|--------|------------|-------------------------|
| V01.00 | 23-12-2024 | First issue of document |