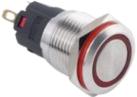

### Description

Panel mounted Push buttons are used in a wide variety of applications and can be executed (without) LED lights and with a latching or momentary contact.

Description

#### **Features**

**Mechanical Properties** 

| Switch Operations     | Momentary, Latching                                                           |
|-----------------------|-------------------------------------------------------------------------------|
| Working temperature   | -30 °C ~ + 85 °C                                                              |
| Operation Force       | 3N – 4,5 N                                                                    |
| Button Surface        | Flat                                                                          |
| Configuration         | 1NO1NC                                                                        |
| Illumination          | Ring illumination                                                             |
| Terminal              | Solder Terminals                                                              |
| Diameter              | 16 mm                                                                         |
| Dimension             | According to drawing                                                          |
| Protection Grade      | IP65 / IK10                                                                   |
| Mechanical lifecycles | 500.000 times momentary<br>200.000 times latching                             |
| Material              | Stainless steel , Aluminum oxide brass nickel-<br>plated, Brass chrome-plated |
| Mounting              | Panel Mounting                                                                |