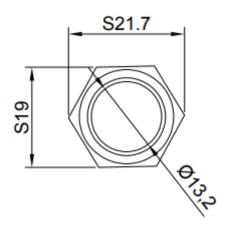

ties | Description                                                      |
|-----------------------|------------------------------------------------------------------|
| Switch rating         | 5A/250VAC                                                        |
| LED                   | Included, common Anode/Cathode                                   |
| LED Color             | Green, Blue, Red, White, Yellow, RGB or a combination of colours |
| LED Voltage           | 3 V – 220 V                                                      |
| LED Current           | 3mA – 20mA                                                       |
| LED Life              | 40.000 hours                                                     |

### **Dimensions**

\*unit: mm



# **Push Button**

SPB16-FR2-xxx-xxx







### Ordering information

Ordering can be done via <a href="www.summit-electronics.com">www.summit-electronics.com</a>. Please contact us for more information. Customisation of the product is available on request.

## **Technical support**

For all product questions please contact us via <a href="mailto:info@summit-electronics.com">info@summit-electronics.com</a>

#### **Document revision**

| Rev    | Date       | changes                 |
|--------|------------|-------------------------|
| V01.00 | 23-12-2024 | First issue of document |