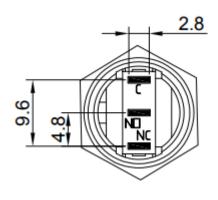

es | Description                                                      |
|-----------------------|------------------------------------------------------------------|
| Switch rating         | 5A/250VAC                                                        |
| LED                   | Included, common Anode/Cathode                                   |
| LED Color             | Green, Blue, Red, White, Yellow, RGB or a combination of colours |
| LED Voltage           | 3 V – 220 V                                                      |
| LED Current           | 3mA – 20mA                                                       |
| LED Life              | 40.000 hours                                                     |

### **Dimensions**

\*unit: mm



# **Push Button**

SPB16-FR2-xxx-xxx







### Ordering information

Ordering can be done via <a href="www.summit-electronics.com">www.summit-electronics.com</a>. Please contact us for more information. Customisation of the product is available on request.

## **Technical support**

For all product questions please contact us via <a href="mailto:info@summit-electronics.com">info@summit-electronics.com</a>

#### **Document revision**

| Rev    | Date       | changes                 |
|--------|------------|-------------------------|
| V01.00 | 23-12-2024 | First issue of document |